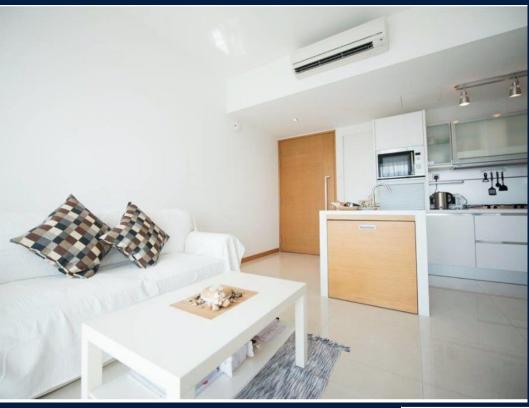

PARTIALLY FURNISHED **FURNISHING:** 

**LISTING DATE:** JUN 22, 2020

#### **INTERIOR FACILITIES**

- Air-Conditioning
- Balcony
- Bathtub

- Bombshelter
- Internet Connection

#### **OTHER INTERIOR FEATURES**

- Cooker Hob/Hood Fridge
- Oven / Microwave
- Water Heater